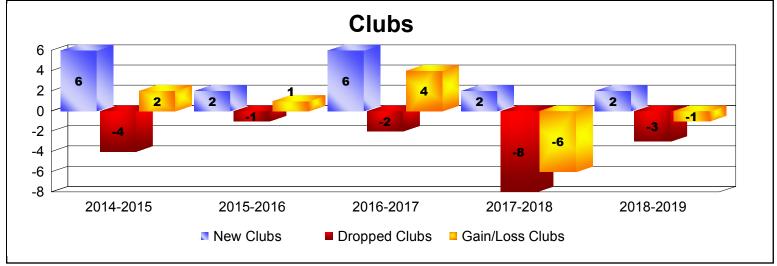

District H 4 As of June 2019 Cumulative

| Year      | New<br>Clubs | Dropped<br>Clubs | Gain/<br>Loss<br>Clubs | New<br>Members | Charter<br>Members | Reinstate<br>Members | Transfer<br>Members | Total<br>Member<br>Added | Total<br>Members<br>Dropped | Gain/<br>Loss<br>Members |
|-----------|--------------|------------------|------------------------|----------------|--------------------|----------------------|---------------------|--------------------------|-----------------------------|--------------------------|
| 2014-2015 | 6            | -4               | 2                      | 135            | 185                | 8                    | 3                   | 331                      | -333                        | -2                       |
| 2015-2016 | 2            | -1               | 1                      | 143            | 65                 | 21                   | 3                   | 232                      | -253                        | -21                      |
| 2016-2017 | 6            | -2               | 4                      | 458            | 149                | 7                    | 1                   | 615                      | -294                        | 321                      |
| 2017-2018 | 2            | -8               | -6                     | 227            | 50                 | 64                   | 7                   | 348                      | -515                        | -167                     |
| 2018-2019 | 2            | -3               | -1                     | 179            | 48                 | 8                    | 14                  | 249                      | -366                        | -117                     |
| Average   | 4            | -4               | 0                      | 228            | 99                 | 22                   | 6                   | 355                      | -352                        | 3                        |