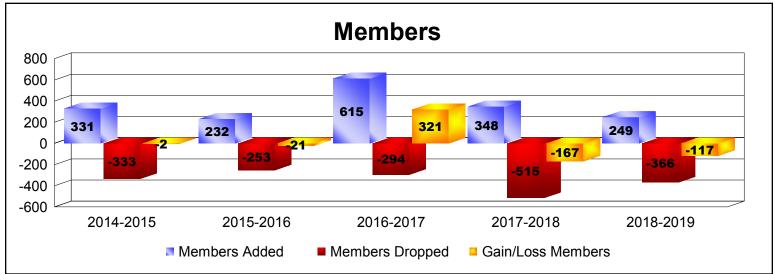

District H 4 As of June 2019 Cumulative

| Year      | New<br>Clubs | Dropped<br>Clubs | Gain/<br>Loss<br>Clubs | New<br>Members | Charter<br>Members | Reinstate<br>Members | Transfer<br>Members | Total<br>Member<br>Added | Total<br>Members<br>Dropped | Gain/<br>Loss<br>Members |
|-----------|--------------|------------------|------------------------|----------------|--------------------|----------------------|---------------------|--------------------------|-----------------------------|--------------------------|
| 2014-2015 | 6            | -4               | 2                      | 135            | 185                | 8                    | 3                   | 331                      | -333                        | -2                       |
| 2015-2016 | 2            | -1               | 1                      | 143            | 65                 | 21                   | 3                   | 232                      | -253                        | -21                      |
| 2016-2017 | 6            | -2               | 4                      | 458            | 149                | 7                    | 1                   | 615                      | -294                        | 321                      |
| 2017-2018 | 2            | -8               | -6                     | 227            | 50                 | 64                   | 7                   | 348                      | -515                        | -167                     |
| 2018-2019 | 2            | -3               | -1                     | 179            | 48                 | 8                    | 14                  | 249                      | -366                        | -117                     |
| Average   | 4            | -4               | 0                      | 228            | 99                 | 22                   | 6                   | 355                      | -352                        | 3                        |